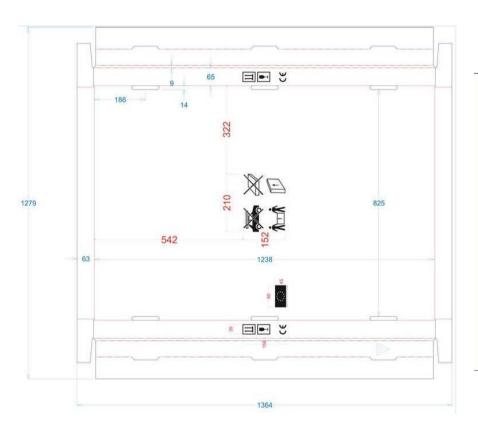

# Technical drawing of box: example for showertray 1200x900

Top of the box

**Bottom of the box** 

# Top and bottom of the box

Top of the box

**Bottom of the box** 