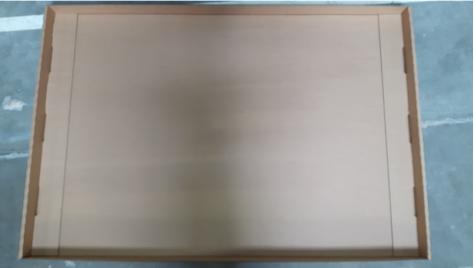

KRAFT                                                                         |
| GMS                  | 590g/m2                                                                                                       |
| Burst test           | 11000 kPa                                                                                                     |
| Edge Cruch           | 7900 NS                                                                                                       |
| Finishing            | Printed marks with CE, recycling class, EU production, storage recommendations.  No varnish on the cardboard. |
|                      | 2 Sensea labels assembled + Marmite system label                                                              |

# Top and bottom of the box







Top of the box

**Bottom of the box** 

# Labels placement on the box





#### Easy packaging standard





Each box contains:
Shower tray (bottom site down)
3 cardboard fillers
Instruction



Each box is assembled with 4 PET bands

#### Remix 1 (Spain, Italy, Greece, Cyprus)





Each box contains:
Shower tray (bottom site up)
covered with an interfacing and paper.
3 cardboard fillers
Instruction



Each box is assembled with 4 PET bands

#### Remix 2 (France, Poland)





Each box contains:

Shower tray (bottom site up) covered with an intersection and paper

3 cardboard fillers

Instruction



Each box is assembled with 4 PET bands