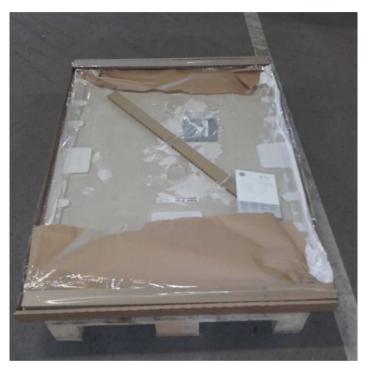

#### Remix 1 (Spain, Italy, Greece, Cyprus)

Each box contains:
Shower tray (bottom site up)
covered with an interfacing and paper.
3 cardboard fillers
Instruction

Each box is assembled with 4 PET bands

#### Remix 2 (France, Poland)

Each box contains:

Shower tray (bottom site up) covered with an intersection and paper

3 cardboard fillers

Instruction

Each box is assembled with 4 PET bands