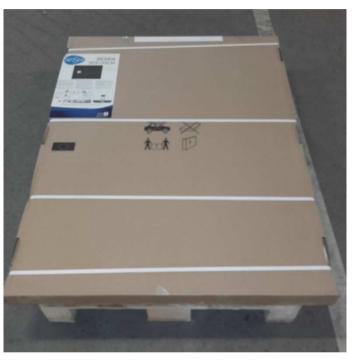

ish on the cardboard. |
|                      | 2 Sensea labels assembled + Marmite system label                                                              |

# Top and bottom of the box







Top of the box

**Bottom of the box** 

# Labels placement on the box





#### Easy packaging standard





Each box contains:
Shower tray (bottom site down)
3 cardboard fillers
Instruction



Each box is assembled with 4 PET bands

#### Remix 1 (Spain, Italy, Greece, Cyprus)





Each box contains:
Shower tray (bottom site up)
covered with an interfacing and paper.
3 cardboard fillers
Instruction



Each box is assembled with 4 PET bands

#### Remix 2 (France, Poland)





Each box contains:

Shower tray (bottom site up) covered with an intersection and paper

3 cardboard fillers

Instruction



Each box is assembled with 4 PET bands