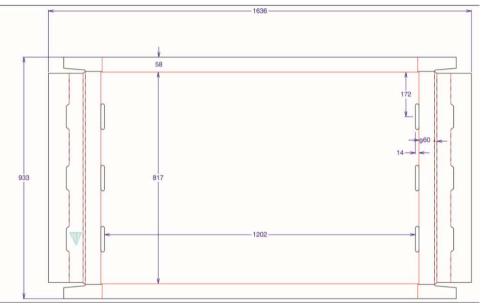

# Technical drawing of box: example for showertray 1200x900

Top of the box

**Bottom of the box** 

# Top and bottom of the box

Top of the box

**Bottom of the box** 