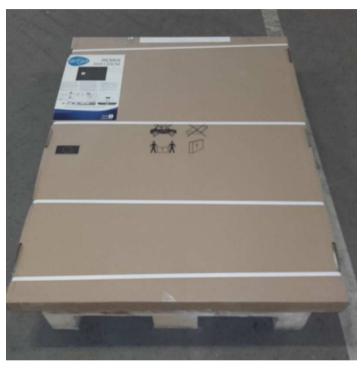

# Cardboard specification

| Parameter            | Value                                                                                                         |
|----------------------|---------------------------------------------------------------------------------------------------------------|
| Packaging components | 1x top of the box<br>1x bottom of the box<br>Based on FEFCO 0331                                              |
| Material             | Corrugated cardboard                                                                                          |
| Type of flute        | Flute BE, external and internal KRAFT                                                                         |
| GMS                  | 590g/m2                                                                                                       |
| Burst test           | 11000 kPa                                                                                                     |
| Edge Cruch           | 7900 NS                                                                                                       |
| Finishing            | Printed marks with CE, recycling class, EU production, storage recommendations.  No varnish on the cardboard. |
|                      | 2 Sensea labels assembled + Marmite system label                                                              |

# Labels placement on the box