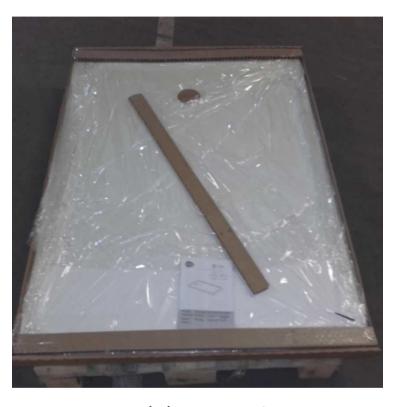

#### Easy packaging standard

Each box contains:
Shower tray (bottom site down)
3 cardboard fillers
Instruction

Each box is assembled with 4 PET bands

#### Remix 1 (Spain, Italy, Greece, Cyprus)

Each box contains:
Shower tray (bottom site up)
covered with an interfacing and paper.
3 cardboard fillers
Instruction

Each box is assembled with 4 PET bands

#### Remix 2 (France, Poland)

Each box contains:

Shower tray (bottom site up) covered with an intersection and paper

3 cardboard fillers

Instruction

Each box is assembled with 4 PET bands