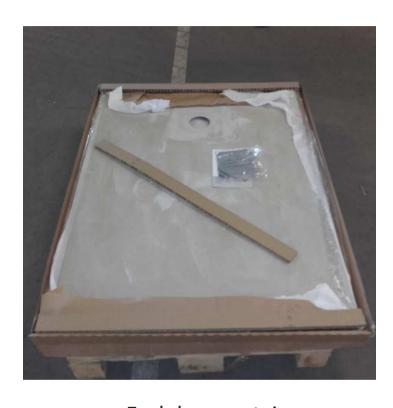

#### Remix 1 (Spain, Italy, Greece, Cyprus)

Each box contains:
Shower tray (bottom site up)
covered with an interfacing and paper.
3 cardboard fillers
Instruction

Each box is assembled with 4 PET bands

#### Remix 2 (France, Poland)

Each box contains:

Shower tray (bottom site up) covered with an intersection and paper

3 cardboard fillers

Instruction

Each box is assembled with 4 PET bands