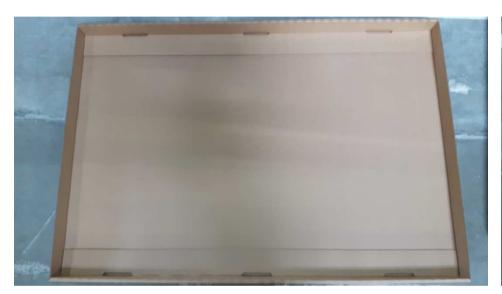

# Technical drawing of box: example for showertray 1200x900

Top of the box

**Bottom of the box** 