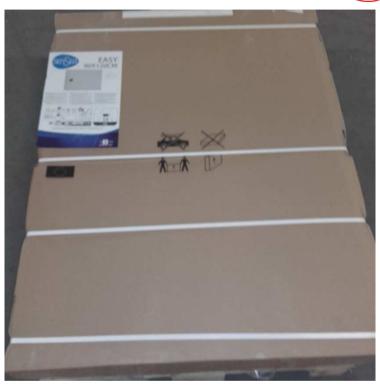

# Technical drawing of box: example for showertray 1200x900

Top of the box

**Bottom of the box** 

# Top and bottom of the box

Top of the box

**Bottom of the box** 